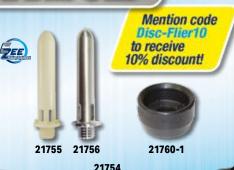

### REPLACEMENT H MANIFOLD FOR DL CIP

21755 White radel CIP Rod, for H manifold

21756 Stainless CIP Rod, for H manifold

21761 Jetter cup for DL H block, for BM shell (7313)

21760-1 Jetter cup for DL H block,

for Evolution & 06 shell (WC), Replaces 7312

21754 Replacement cable, for H manifold