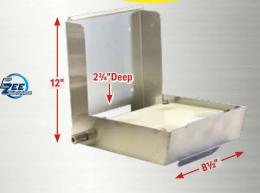

ID **ITEM** 10291-49.5MM 49.5MM fold down CIP tray 10291-50.5MM 50.5MM fold down CIP tray 10291-52MM 52MM fold down CIP tray 10291-55MM 55MM fold down CIP tray 10291-56.5MM 56.5MM fold down CIP tray 10291-57MM 57MM fold down CIP tray 10291-58MM 58MM fold down CIP tray 10291-59MM 59MM fold down CIP tray 10291-Custom **Custom fold down CIP tray** 