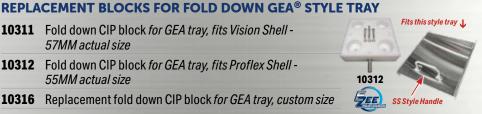

### **BLOCK Sizes are ACTUAL Sizes**

**CUSTOM SIZES AVAILABLE** 

10311 Fold down CIP block for GEA tray, fits Vision Shell -57MM actual size

10312 Fold down CIP block for GEA tray, fits Proflex Shell -55MM actual size

**10316** Replacement fold down CIP block for GEA tray, custom size

Needs

the curb

10309 Custom fold down CIP block for GEA tray Fits this style tray 👃 10309 Plastic Style