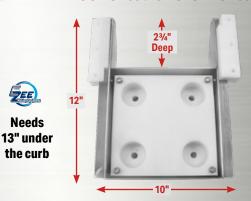

### Call Dustin for Custom CIPs: 717-431-9030

1-19 gty. - 10% Discount - Mention code DISCOUNT-10

**20 or more – 20% Discount!** Mention code **DISCOUNT-2**0

UNDER CURB

| ID           | ITEM                                     |
|--------------|------------------------------------------|
| 10271-49.5MM | 49.5MM under curb mount sliding CIP rack |
| 10271-50.5MM | 50.5MM under curb mount sliding CIP rack |
| 10271-52MM   | 52MM under curb mount sliding CIP rack   |
| 10271-55MM   | 55MM under curb mount sliding CIP rack   |
| 10271-56.5MM | 56.5MM under curb mount sliding CIP rack |
| 10271-57MM   | 57MM under curb mount sliding CIP rack   |
| 10271-59MM   | 59MM under curb mount sliding CIP rack   |
| 10271-Custom | Custom under curb mount CIP rack         |
|              |                                          |